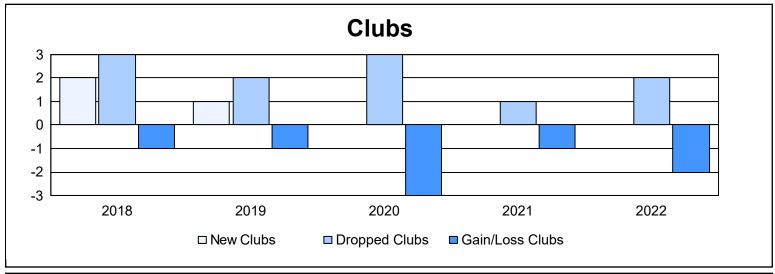

District 60 A

As of June 2022 Cumulative

| Year      | New<br>Clubs | Dropped<br>Clubs | Gain/<br>Loss<br>Clubs | New<br>Members | Charter<br>Members | Reinstate<br>Members | Transfer<br>Members | Total<br>Member<br>Added | Total<br>Members<br>Dropped | Gain/<br>Loss<br>Members |
|-----------|--------------|------------------|------------------------|----------------|--------------------|----------------------|---------------------|--------------------------|-----------------------------|--------------------------|
| 2017-2018 | 2            | 3                | -1                     | 92             | 70                 | 12                   | 5                   | 179                      | 272                         | -93                      |
| 2018-2019 | 1            | 2                | -1                     | 152            | 33                 | 45                   | 5                   | 235                      | 227                         | 8                        |
| 2019-2020 | 0            | 3                | -3                     | 127            | 1                  | 5                    | 19                  | 152                      | 205                         | -53                      |
| 2020-2021 | 0            | 1                | -1                     | 161            | 12                 | 21                   | 10                  | 204                      | 150                         | 54                       |
| 2021-2022 | 0            | 2                | -2                     | 167            | 2                  | 27                   | 2                   | 198                      | 199                         | -1                       |
| Average   | 1            | 2                | -2                     | 140            | 24                 | 22                   | 8                   | 194                      | 211                         | -17                      |